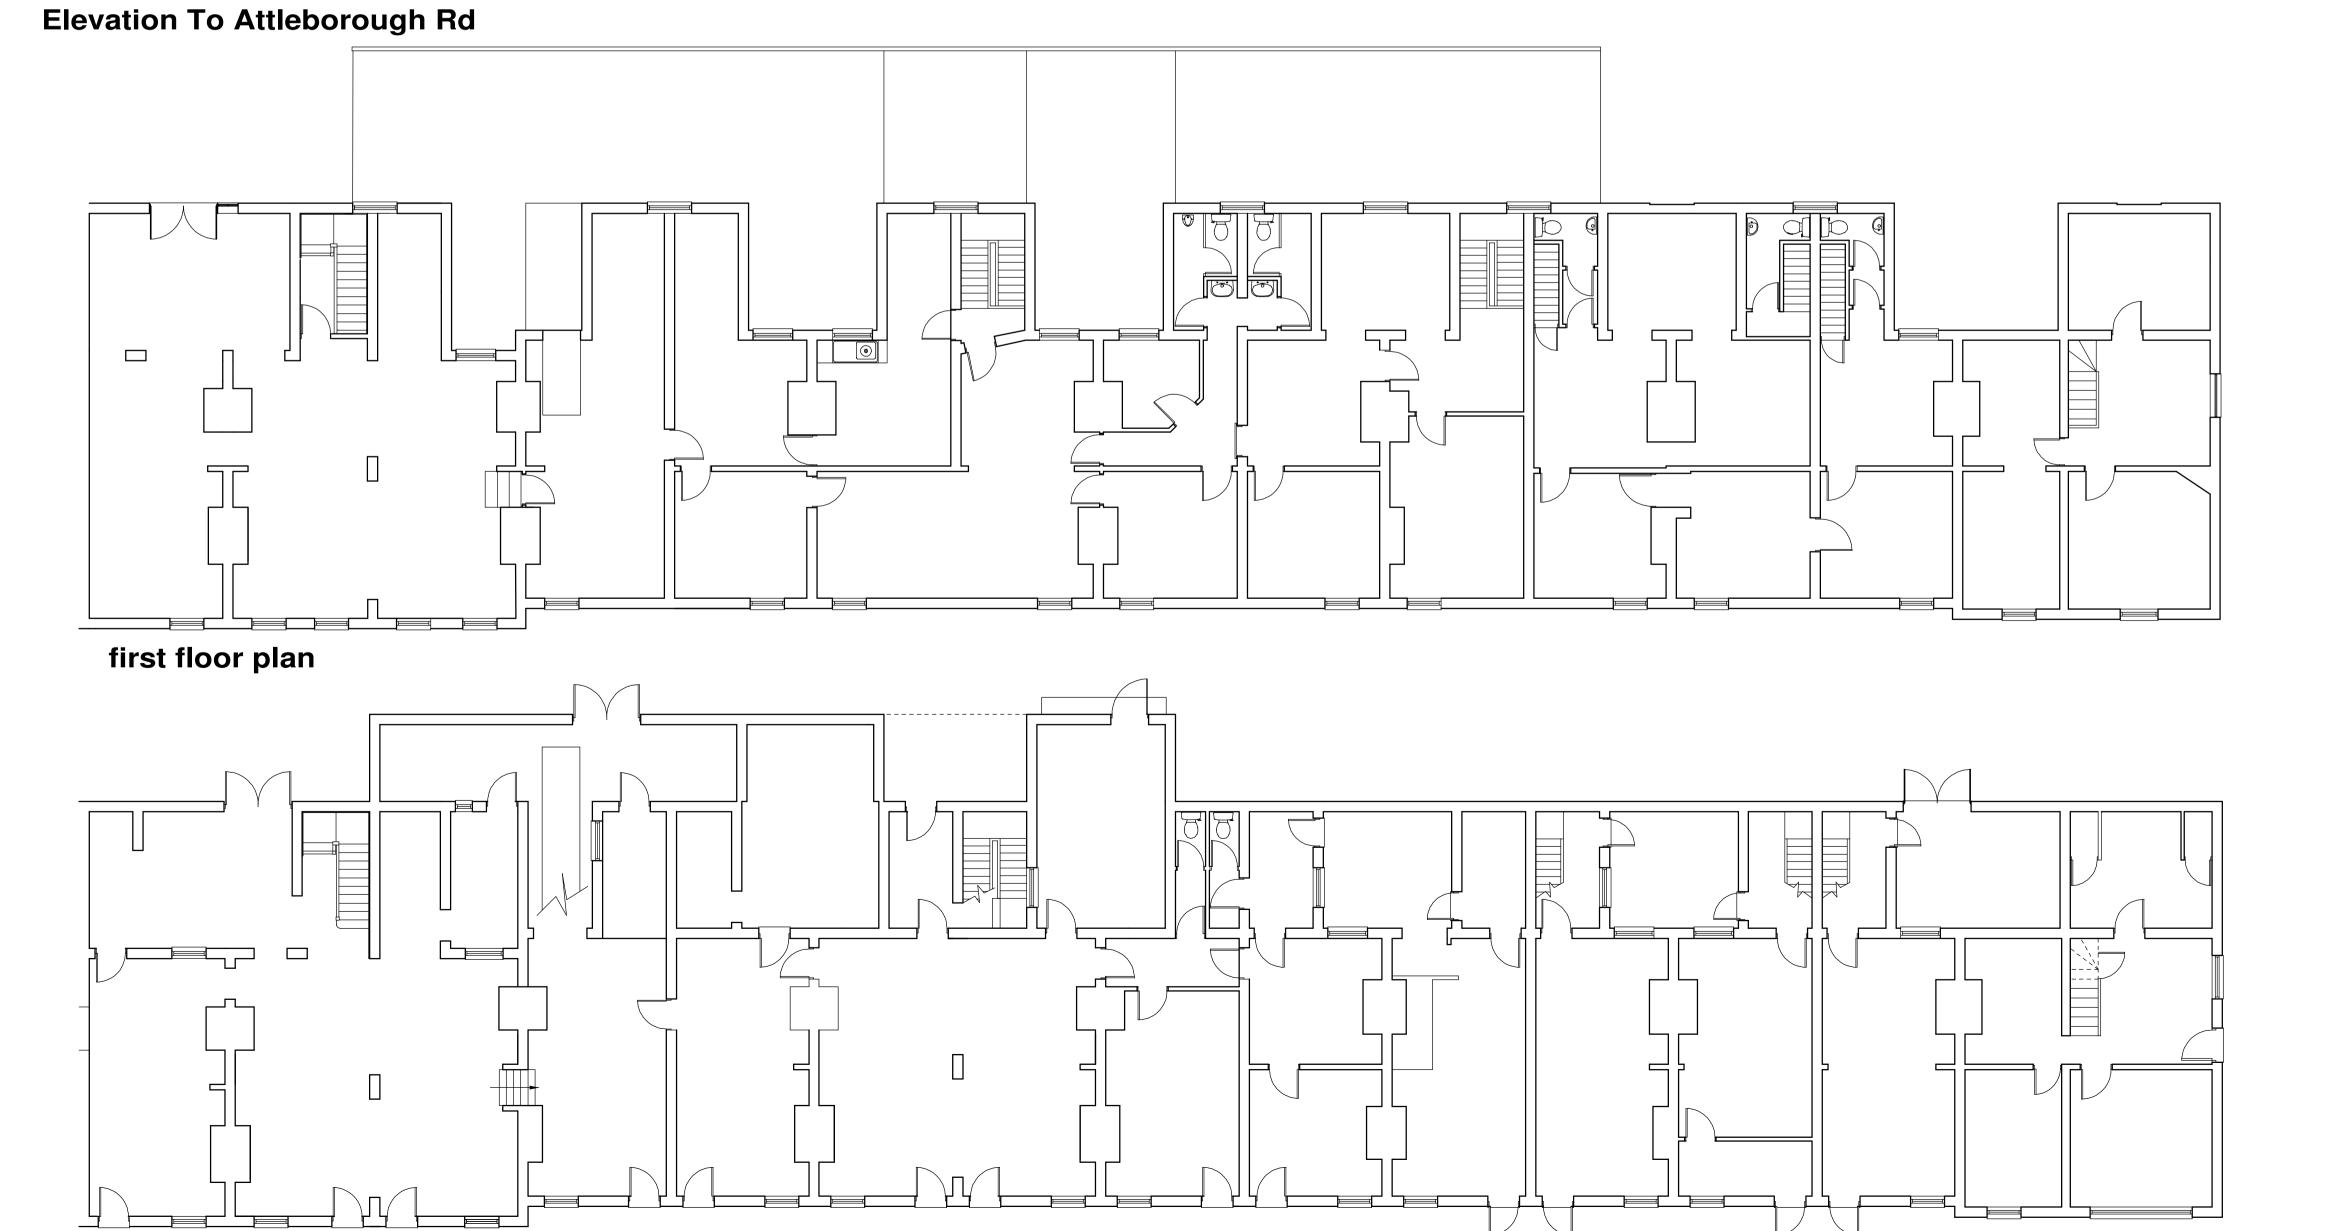

**End Elevation to access** 

ground floor plan

INTERNAL LAYOUT IS INDICATIVE ONLY
AS NOT ALL AREAS ARE ACCESSIBLE.
LAYOUT COMPILED FROM HISTORIC DATA.

| client  | Phillips Tuftex |              |       | hayward                                            |    |                   |
|---------|-----------------|--------------|-------|----------------------------------------------------|----|-------------------|
| project |                 |              |       |                                                    |    | Tel: 01455 635665 |
| drawing | As Existing     |              |       | Leicestershire LE10 1AW www.hayward-architects co. |    |                   |
| scale   | 1 :100          |              | sheet | job No                                             |    | drawing No        |
| author  | LJW             | date July 22 | A1    | 13/11                                              | 16 | 50A               |