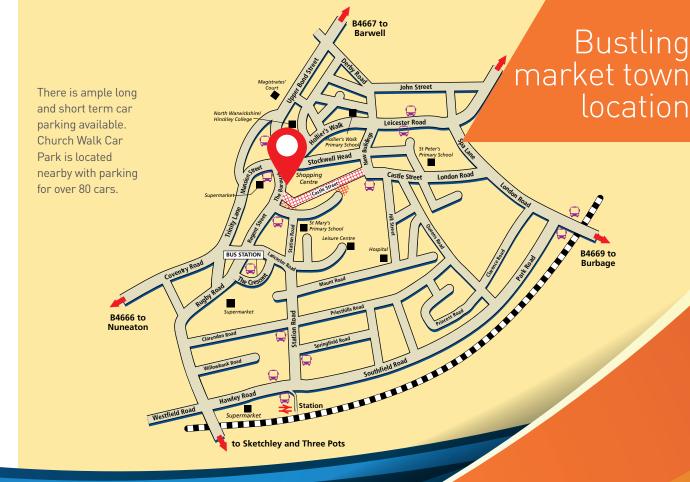

Hinckley is a market town with a population in the order of 55,000 (Local Authority 112,000) lying approximately 13 miles to the south west of Leicester. The town enjoys good motorway communications with Junction 1 of the M69 Motorway being located on the south eastern fringe of the conurbation approximately 2 miles from the town centre. Hinckley railway station is located approximately 600m from the property and provides regular commuter services to Birmingham New Street and Leicester.