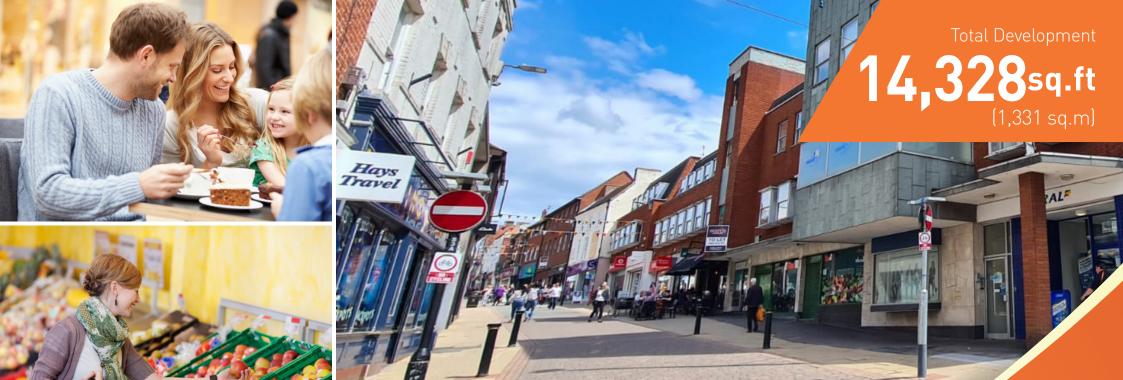

- Located in the centre of Hinckley (the second largest town in Leicestershire).
- Attractive and affluent town 12 miles south west of Leicester, easily accessed from London via M1.

Hinckley market has been at the heart of the town for over 700 years. First recorded in the year 1311, the award-winning market is one of the best in the country.

Markets held each week on Monday, Friday and Saturday.

A five screen Cineworld near the centre of town. A easy walk from Hinckley railway station and adjacent to the main bus station.

Hinckley is a market town with a population in the order of 55,000 (Local Authority 112,000) lying approximately 13 miles to the south west of Leicester. The town enjoys good motorway communications with Junction 1 of the M69 Motorway being located on the south eastern fringe of the conurbation approximately 2 miles from the town centre. Hinckley railway station is located approximately 600m from the property and provides regular commuter services to Birmingham New Street and Leicester.