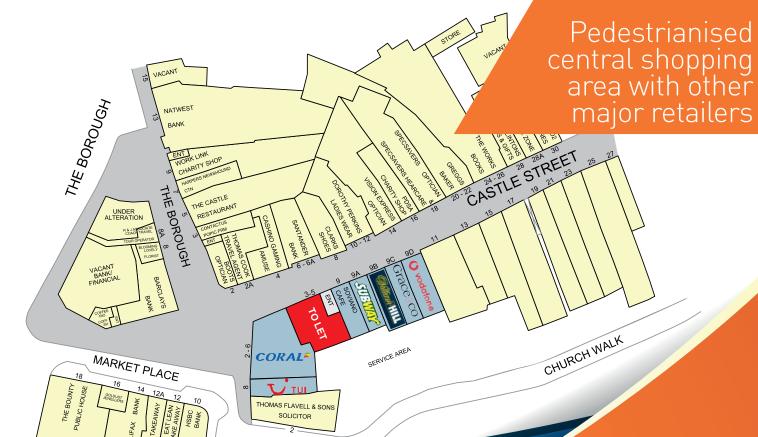

# TO LET retail units

Located in the prime retail pitch of the pedestrianised Castle Street in Hinckley

www.lcpproperties.co.uk

Located in the prime retail pitch of the pedestrianised area of Castle Street in Hinckley town centre. Nearby occupiers include Subway, Boots Optician, Santander, Clarks, Dorothy Perkins, Vodafone and Vision Express.

# Location - LE10 1DA

The property is located in the prime retail pitch of the pedestrianised area of Castle Street in Hinckley town centre. Nearby occupiers include Subway, Boots Optician, Santander, Clarks, Dorothy Perkins, Vodafone and Vision Express.